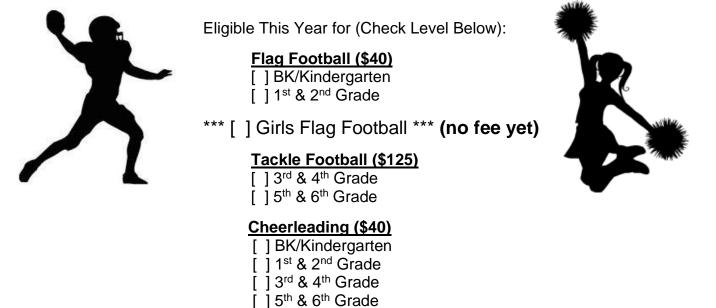

## 2025 SUSQUEHANNA VALLEY SABERS YOUTH FOOTBALL & CHEERLEADING REGISTRATION FORM

PLAYER NAME: \_\_\_\_\_

GRADE \_\_\_\_ (as of September): DATE OF BIRTH: \_\_/ / Phone: (\_\_\_\_) \_\_\_\_\_

ADDRESS: \_